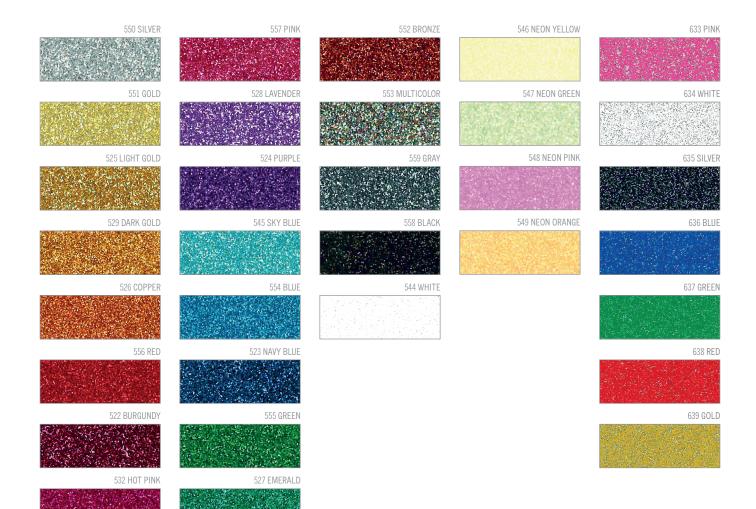

**TRANSFER** 





Cotton

Cotton/ Polyester (Mixture) Polyester/ Acrylic (Mixture)

G-FLEX GLITTER
G-FLEX ULTRA
GLITTER

 $320^{\circ}$  F 15 sec. 2.5-3.5 bar (medium pressure)

G-FLEX ULTRA GLITTER may be sublimated using indirect sublimation, either before or after pressing glitter to the garment.

\*Paper heat settings may differ.

Can be layered as final top coat.

#### **Features**

G-FLEX ULTRA GLITTER and G-FLEX GLITTER are heat sealable flex films intensely coated with sparkling, optically attractive blended glitter powder and can be used for lettering T-shirts, fashion & leisure wear and promotional accessories.

G-FLEX ULTRA GLITTER has a textured feel, with good wash resistance. G-FLEX ULTRA GLITTER is the easiest glitter product to weed, with slight stretch for comfort.

G-FLEX GLITTER has a