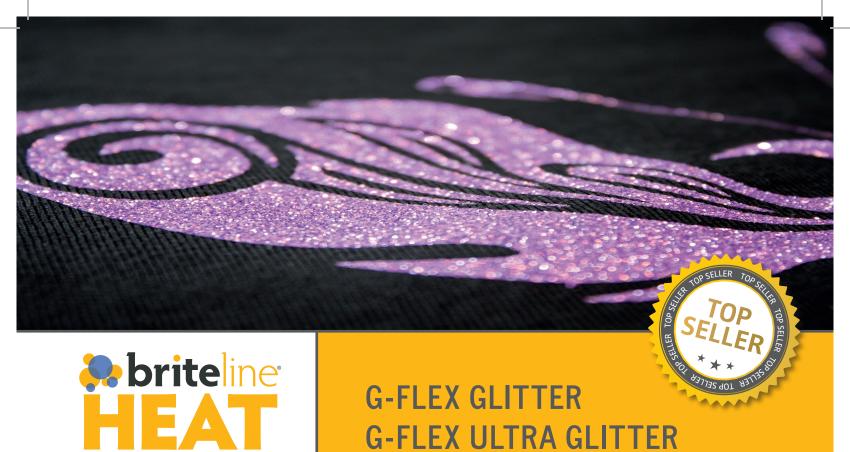

#### **Features**

G-FLEX ULTRA GLITTER and G-FLEX GLITTER are heat sealable flex films intensely coated with sparkling, optically attractive blended glitter powder and can be used for lettering T-shirts, fashion & leisure wear and promotional accessories.

G-FLEX ULTRA GLITTER has a textured feel, with good wash resistance. G-FLEX ULTRA GLITTER is the easiest glitter product to weed, with slight stretch for comfort.

G-FLEX GLITTER has a smooth feel over the glitter particles, decreasing mechanical abrasion and increasing wash resistance. G-FLEX GLITTER is very soft and stretchy.