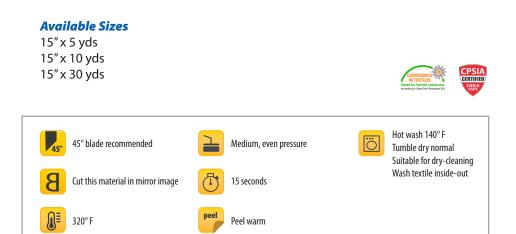

## **Application Instructions**

**Plotter Settings** Blade: 45° Cut Style: Cut this material in mirror image

### **Transfer Conditions**

Temperature: 320° F Pressure: Medium pressure (3.0 bar) Time: 15 seconds Peel: Warm peel

### **Wash Resistance**

Hot wash (140° F) Wash garment inside-out. Tumble dry normal. Suitable for dry cleaning.