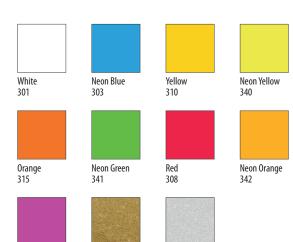

5 seconds

265° F

Peel warm

Gold Metallic

320

Neon Pink

343

Silver Metallic

330