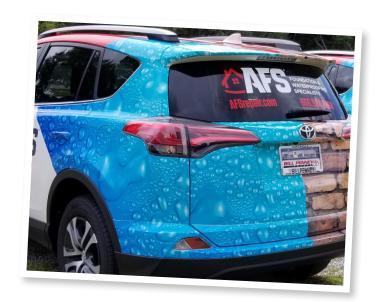

## Rise Above The Competition With..

Briteline WrapCAST overlaminates provide your printed graphics with the ultimate protection! The perfect finish can be achieved using either the gloss, satin or matte version. Extreme comfortability is a result of the 2-mil thickness and high flexibility of the product. Pairing Briteline WrapCAST overlaminates with the Briteline WrapCAST vinyl is a perfect combination for all your vehicle wrap applications!

## Why Should You Use Overlaminate?

- To extend the life and color of your graphics
- To protect against abrasions and UV rays which will cause your graphics to yellow
- To protect the ink and the rate of which it could fade
- •To modify the finish of your graphics